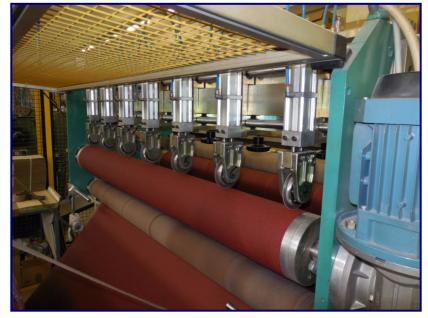

## Sheet cutting machine

Model: SMA-TP

This is an automatic equipment for the cutting of abrasive cloth and paper rolls. This fully automatic machine cuts and neatly stacks the sheets; it consists of a transverse cutting unit that operates with a cup blade. The cutting frequency is very high; it is possible to work with all types of abrasive cloths and papers. This system is supervised by a PLC and an axis control system that has been developed to control the handling kinematics of the servomotors that perform the cutting of the material.