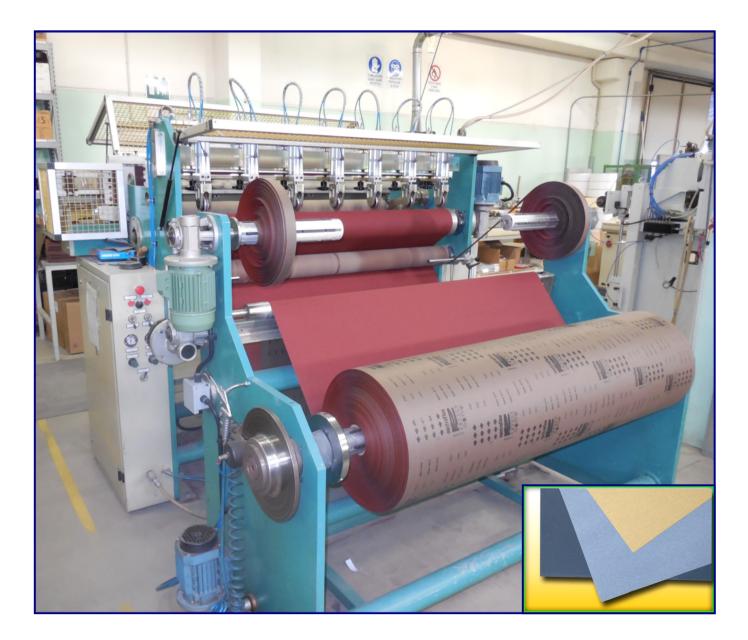

## Sheet cutting machine

Model: SMA-TP

This is an automatic equipment for the cutting of abrasive cloth and paper rolls. This fully automatic machine cuts and neatly stacks the sheets; it consists of a transverse cutting unit that operates with a cup blade. The cutting frequency is very high; it is possible to work with all types of abrasive cloths and papers. This system is supervised by a PLC and an axis control system that has been developed to control the handling kinematics of the servomotors that perform the cutting of the material.

This piece of equipment can be sized to work on Master Jumbo rolls, up to 1000kg weight.

## **Specifications**

Productivity: High Size and weight: 3000x400x1800 mm 1900 kg Power and consumption: Voltage 400V Frequency 50Hz Power 15kW 3 Ph N/PE

A suction system must be used with this equipment.