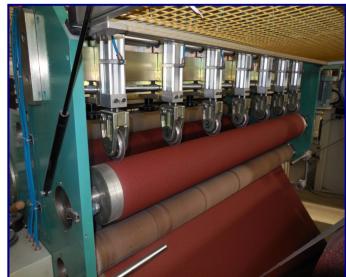

## Sheet cutting machine

Model: SMA-TP

This is an automatic equipment for the cutting of abrasive cloth and paper rolls. This fully automatic machine cuts and neatly stacks the sheets; it consists of a transverse cutting unit that operates with a cup blade. The cutting frequency is very high; it is possible to work with all types of abrasive cloths and papers. This system is supervised by a PLC and an axis control system that has been developed to control the handling kinematics of the servomotors that perform the cutting of the material.